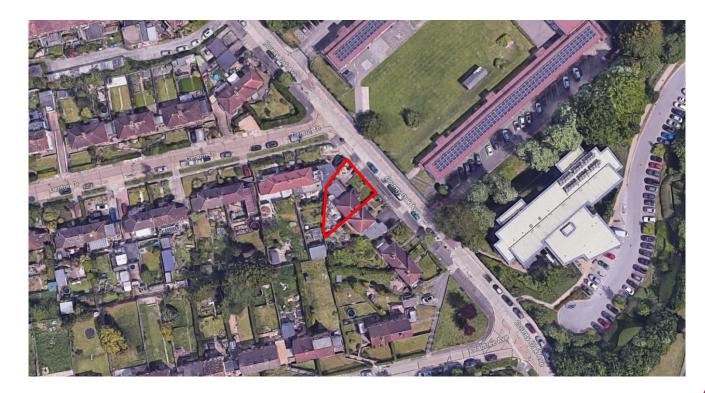

# **10 County Oak Avenue**

**BH2023/00136** 



## **Application Description**

# Erection of single storey side extension at first floor level.



#### **Location Plan**



AREA/LOCATION PLAN 1:1250



#### **Aerial photo(s) of site**





#### **3D Aerial photo of site**





#### Street photo(s) of site







#### **Other photo(s) of site**





#### **Existing Block Plan**



Site Plan (also called a Block Plan) shows area bounded by 531717.89, 108544 92 531807.89, 108634 92 (at a scale of 1.500), OSGndRef. TQ3178 858. The representation of a road, track or path is no evidence of a right of way. The representation of features as times is no evidence of a property boundary.

BLOCK/SITE PLAN 1:500



92

QS 395

#### **Existing Front Elevation**



#### **Proposed Front Elevation**



**Čity Council** 

#### **Existing Rear Elevation**





QS 395

#### **Proposed Rear Elevation**





#### **Existing Site Section(s)**





QS 395

#### **Existing Site Section(s)**





#### **Proposed Site Section(s)**



NEW SECTION