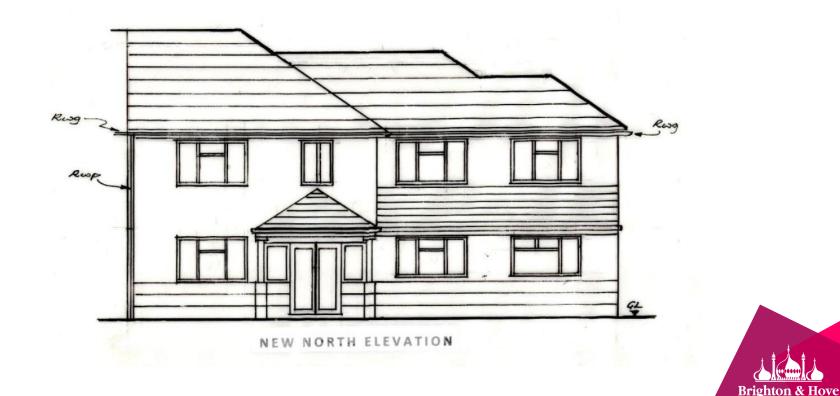

# **10 County Oak Avenue**

**BH2023/00136** 



## **Application Description**

# Erection of single storey side extension at first floor level.



#### **Location Plan**



AREA/LOCATION PLAN 1:1250



#### **Aerial photo(s) of site**





#### **3D Aerial photo of site**





#### Street photo(s) of site







#### **Other photo(s) of site**





#### **Existing Block Plan**



Site Plan (also called a Block Plan) shows area bounded by 531717.89, 108544 92 531807.89, 108634 92 (at a scale of 1.500), OSGndRef. TQ3178 858. The representation of a road, track or path is no evidence of a right of way. The representation of features as times is no evidence of a property boundary.

BLOCK/SITE PLAN 1:500



92

QS 395

#### **Existing Front Elevation**



#### **Proposed Front Elevation**



**Čity Council** 

#### **Existing Rear Elevation**





QS 395

#### **Proposed Rear Elevation**





#### **Existing Site Section(s)**





QS 395

#### **Existing Site Section(s)**





#### **Proposed Site Section(s)**



NEW SECTION A-A



#### **Proposed Site Section(s)**



NEW SECTION B-B



QS 395

# **Key Considerations in the**

## Application

- Neighbouring amenity.
- The pre-existing ground floor side
- extension.

101

• The design and appearance of the existing extension.



# **Conclusion and Planning Balance**

- Design and appearance is considered acceptable.
- Impact on neighbours is considered acceptable.