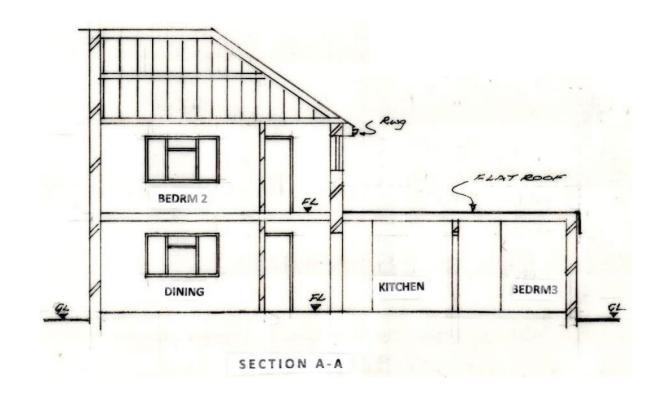

level.



#### **Location Plan**



AREA/LOCATION PLAN 1:1250



#### **Aerial photo(s) of site**





#### **3D Aerial photo of site**





#### Street photo(s) of site







#### **Other photo(s) of site**





#### **Existing Block Plan**



Site Plan (also called a Block Plan) shows area bounded by 531717.89, 108544 92 531807.89, 108634 92 (at a scale of 1.500), OSGndRef. TQ3178 858. The representation of a road, track or path is no evidence of a right of way. The representation of features as times is no evidence of a property boundary.

BLOCK/SITE PLAN 1:500



92

QS 395

#### **Existing Front Elevation**



#### **Proposed Front Elevation**



**Čity Council** 

#### **Existing Rear Elevation**





QS 395

#### **Proposed Rear Elevation**





#### **Existing Site Section(s)**





QS 395

#### **Existing Site Section(s)**





#### **Proposed Site Section(s)**



NEW SECTION A-A



#### **Proposed Site Section(s)**



NEW SECTION B-B



QS 395

# **Key Considerations in the**

## Application

- Neighbouring amenity.
- The pre-existing ground floor side
- extension.

101

• The design and appearance of the existing extension.



# **Conclusion and Planning Balance**

- Design and appearance is considered acceptable.
- Impact on neighbours is considered acceptable.