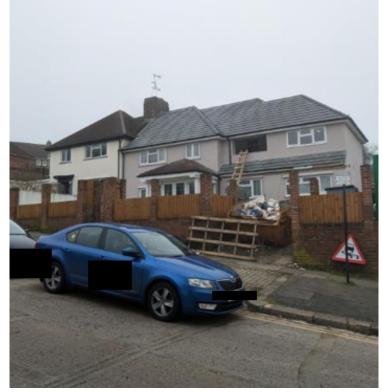

# **10 County Oak Avenue**

**BH2023/00136** 



## **Application Description**

# Erection of single storey side extension at first floor level.



#### **Location Plan**



AREA/LOCATION PLAN 1:1250



#### **Aerial photo(s) of site**





#### **3D Aerial photo of site**





#### Street photo(s) of site







#### **Other photo(s) of site**





#### **Existing Block Plan**



Site Plan (also called a Block Plan) shows area bounded by 531717.89, 108544 92 531807.89, 108634 92 (at a scale of 1.500), OSGndRef. TQ3178 858. The representation of a road, track or path is no evidence of a right of way. The representation of features as times is no evidence of a property boundary.

BLOCK/SITE PLAN 1:500



92

QS 395

#### **Existing Front Elevation**



#### **Proposed Front Elevation**



**Čity Council** 

#### **Existing Rear Elevation**





QS 395

#### **Proposed Rear Elevation**





#### **Existing Site Section(s)**





QS 395

#### **Existing Site Section(s)**





#### **Proposed Site Section(s)**



NEW SECTION A-A



#### **Proposed Site Section(s)**



NEW SECTION B-B



QS 395

#