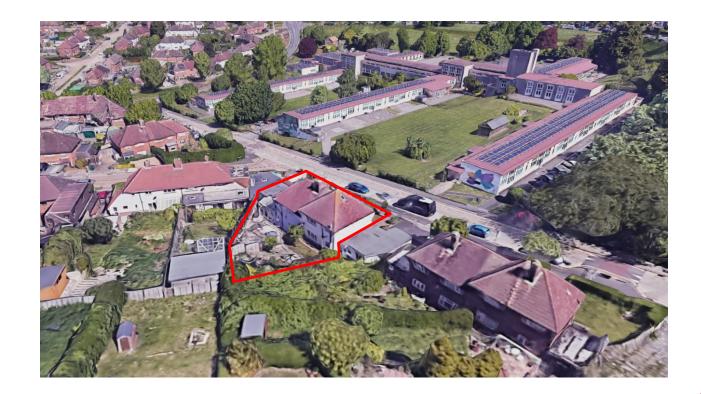

# **10 County Oak Avenue**

**BH2023/00136** 



## **Application Description**

# Erection of single storey side extension at first floor level.



#### **Location Plan**



AREA/LOCATION PLAN 1:1250



#### **Aerial photo(s) of site**





#### **3D Aerial photo of site**





#### Street photo(s) of site







#### **Other photo(s) of site**





#### **Existing Block Plan**



Site Plan (also called a Block Plan) shows area bounded by 531717.89, 108544 92 531807.89, 108634 92 (at a scale of 1.500), OSGndRef. TQ3178 858. The representation of a road, track or path is no evidence of a right of way. The representation of features as times is no evidence of a property boundary.

BLOCK/SITE PLAN 1:500



92

QS 395

#### **Existing Front Elevation**



#### **Proposed Front Elevation**



**Čity Council** 

#### **Existing Rear Elevation**





QS 395

#### **Proposed Rear Elevation**





#### **Existing Site Section(s)**





QS 395

#### **Existing Site Section(s)**





#### **Proposed Site Section(s)**



NEW SECTION A-A



#### **Proposed Site Section(s)