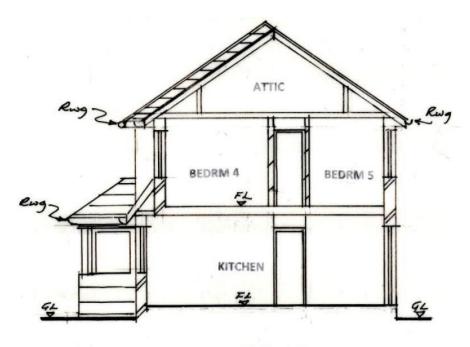

#### Street photo(s) of site







#### **Other photo(s) of site**





#### **Existing Block Plan**



Site Plan (also called a Block Plan) shows area bounded by 531717.89, 108544 92 531807.89, 108634 92 (at a scale of 1.500), OSGndRef. TQ3178 858. The representation of a road, track or path is no evidence of a right of way. The representation of features as times is no evidence of a property boundary.

BLOCK/SITE PLAN 1:500



92

QS 395

#### **Existing Front Elevation**



#### **Proposed Front Elevation**



**Čity Council** 

#### **Existing Rear Elevation**





QS 395

#### **Proposed Rear Elevation**





#### **Existing Site Section(s)**





QS 395

#### **Existing Site Section(s)**





#### **Proposed Site Section(s)**



NEW SECTION A-A



#### **Proposed Site Section(s)**



NEW SECTION B-B



QS 395

# **Key Considerations in the**

## Application

- Neighbouring amenity.
- The pre-existing ground floor side
- extension.

101

• The design and appearance of the existing extension.



# **Conclusion and Planning Balance**

- Design and appearance is considered acceptable.
- Impact on neighbours is considered acceptable.