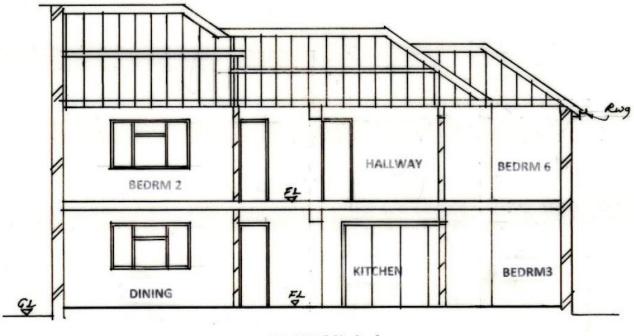

s) of site**





#### **3D Aerial photo of site**





#### Street photo(s) of site







#### **Other photo(s) of site**





#### **Existing Block Plan**



Site Plan (also called a Block Plan) shows area bounded by 531717.89, 108544 92 531807.89, 108634 92 (at a scale of 1.500), OSGndRef. TQ3178 858. The representation of a road, track or path is no evidence of a right of way. The representation of features as times is no evidence of a property boundary.

BLOCK/SITE PLAN 1:500



92

QS 395

#### **Existing Front Elevation**



#### **Proposed Front Elevation**



**Čity Council** 

#### **Existing Rear Elevation**





QS 395

#### **Proposed Rear Elevation**





#### **Existing Site Section(s)**





QS 395

#### **Existing Site Section(s)**





#### **Proposed Site Section(s)**



NEW SECTION A-A



#### **Proposed Site Section(s)**



NEW SECTION B-B



QS 395

# **Key Considerations in the**

## Application

- Neighbouring amenity.
- The pre-existing ground floor side
- extension.

101

• The design and appearance of the existing extension.



# **Conclusion and Planning Balance**

- Design and appearance is considered acceptable.
- Impact on neighbours is considered acceptable.