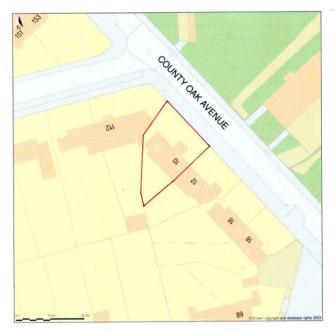

# **10 County Oak Avenue**

**BH2023/00136** 



## **Application Description**

# Erection of single storey side extension at first floor level.



#### **Location Plan**



AREA/LOCATION PLAN 1:1250



#### **Aerial photo(s) of site**





#### **3D Aerial photo of site**





#### Street photo(s) of site







#### **Other photo(s) of site**





#### **Existing Block Plan**



Site Plan (also called a Block Plan) shows area bounded by 531717.89, 108544 92 531807.89, 108634 92 (at a scale of 1.500), OSGndRef. TQ3178 858. The representation of a road, track or path is no evidence of a right of way. The representation of features as times is no evidence of a property boundary.

BLOCK/SITE PLAN 1:500



92

QS 395

#### **Existing Front Elevation**



#### **Proposed Front Elevation**



**Čity Council** 

#### **Existing Rear Elevation**





QS 395

#### **Proposed Rear Elevation**





#### **Existing Site Section(s)**





QS 395

#### **Existing Site Section(s)**





#### **Proposed Site Section(s)**



NEW SECTION A-A



#### **Proposed Site Section(s)**



NEW SECTION B-B



QS 395

# **Key Considerations in the**

## Application

- Neighbouring amenity.
-