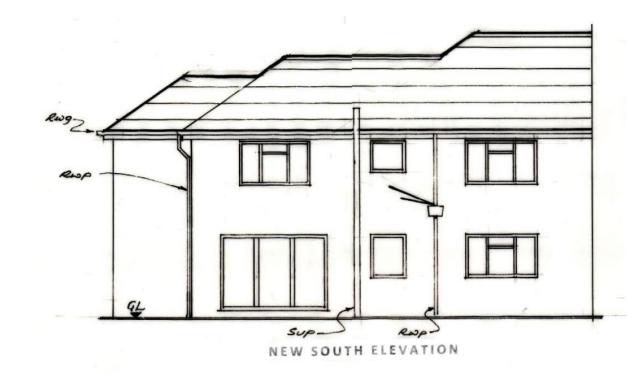

le storey side extension at first floor level.



#### **Location Plan**



AREA/LOCATION PLAN 1:1250



#### **Aerial photo(s) of site**





#### **3D Aerial photo of site**





#### Street photo(s) of site







#### **Other photo(s) of site**





#### **Existing Block Plan**



Site Plan (also called a Block Plan) shows area bounded by 531717.89, 108544 92 531807.89, 108634 92 (at a scale of 1.500), OSGndRef. TQ3178 858. The representation of a road, track or path is no evidence of a right of way. The representation of features as times is no evidence of a property boundary.

BLOCK/SITE PLAN 1:500



92

QS 395

#### **Existing Front Elevation**



#### **Proposed Front Elevation**



**Čity Council** 

#### **Existing Rear Elevation**





QS 395

#### **Proposed Rear Elevation**





#### **Existing Site Section(s)**





QS 395

#### **Existing Site Section(s)**





#### **Proposed Site Section(s)**



NEW SECTION A-A



#### **Proposed Site Section(s)**



NEW SECTION B-B



QS 395

# **Key Considerations in the**

## Application

- Neighbouring amenity.
- The pre-existing ground floor side
- extension.

101

• The design and appearance of the existing extension.



# **Conclusion and Planning Balance**

- Design and appearance is considered acceptable.
- Impact on neighbours is considered acceptable.