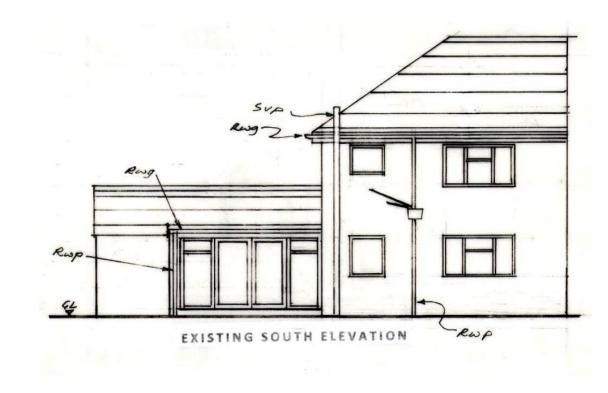

*Application Description**

# Erection of single storey side extension at first floor level.



#### **Location Plan**



AREA/LOCATION PLAN 1:1250



#### **Aerial photo(s) of site**





#### **3D Aerial photo of site**





#### Street photo(s) of site







#### **Other photo(s) of site**





#### **Existing Block Plan**



Site Plan (also called a Block Plan) shows area bounded by 531717.89, 108544 92 531807.89, 108634 92 (at a scale of 1.500), OSGndRef. TQ3178 858. The representation of a road, track or path is no evidence of a right of way. The representation of features as times is no evidence of a property boundary.

BLOCK/SITE PLAN 1:500



92

QS 395

#### **Existing Front Elevation**



#### **Proposed Front Elevation**



**Čity Council** 

#### **Existing Rear Elevation**





QS 395

#### **Proposed Rear Elevation**





#### **Existing Site Section(s)**





QS 395

#### **Existing Site Section(s)**





#### **Proposed Site Section(s)**



NEW SECTION A-A



#### **Proposed Site Section(s)**



NEW SECTION B-B



QS 395

# **Key Considerations in the**

## Application

- Neighbouring amenity.
- The pre-existing ground floor side
- extension.

101

• The design and appearance of the existing extension.



# **Conclusion and Planning Balance**

- Design and appearance is considered acceptable.
- Impact on neighbours is considered acceptable.