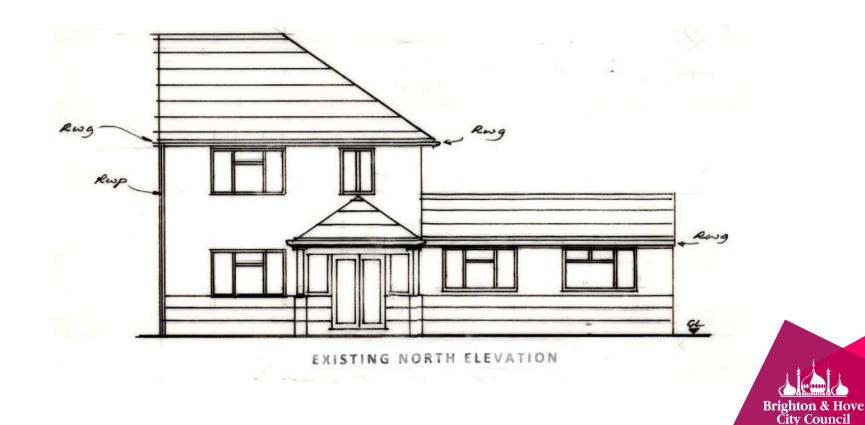

# **10 County Oak Avenue**

**BH2023/00136** 



## **Application Description**

# Erection of single storey side extension at first floor level.



#### **Location Plan**



AREA/LOCATION PLAN 1:1250



#### **Aerial photo(s) of site**





#### **3D Aerial photo of site**





#### Street photo(s) of site







#### **Other photo(s) of site**





#### **Existing Block Plan**



Site Plan (also called a Block Plan) shows area bounded by 531717.89, 108544 92 531807.89, 108634 92 (at a scale of 1.500), OSGndRef. TQ3178 858. The representation of a road, track or path is no evidence of a right of way. The representation of features as times is no evidence of a property boundary.

BLOCK/SITE PLAN 1:500



92

QS 395

#### **Existing Front Elevation**



#### **Proposed Front Elevation**



**Čity Council** 

#### **Existing Rear Elevation**





QS 395

#### **Proposed Rear Elevation**





#### **Existing Site Section(s)**





QS 395

#### **Existing Site Section(s)**





#### **Proposed Site Section(s)**



NEW SECTION A-A



#### **Proposed Site Section(s)**



NEW SECTION B-B



QS 395

# **Key Considerations in the**

## Application

- Neighbouring amenity.
- The pre-existing ground floor side
- extension.

101

• The design and appearance of the existing extension.



# **Conclusion and Planning Balance**

- Design and appearance is considered acceptable.
- Impact on neighbours is considered acceptable.