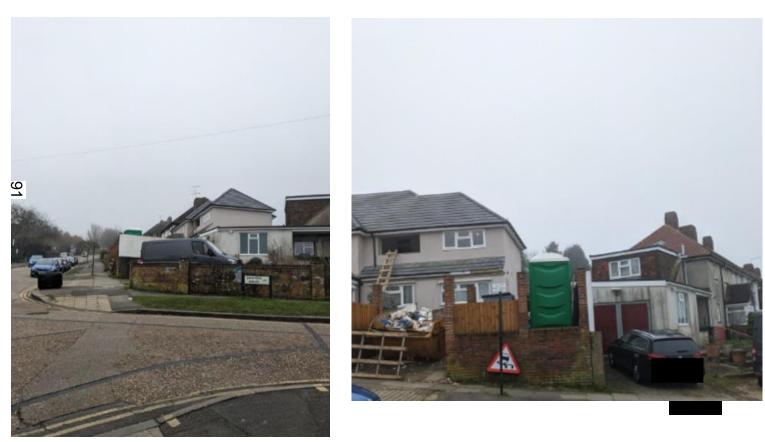

# **10 County Oak Avenue**

**BH2023/00136** 



## **Application Description**

# Erection of single storey side extension at first floor level.



#### **Location Plan**



AREA/LOCATION PLAN 1:1250



#### **Aerial photo(s) of site**





#### **3D Aerial photo of site**





#### Street photo(s) of site







#### **Other photo(s) of site**





#### **Existing Block Plan**



Site Plan (also called a Block Plan) shows area bounded by 531717.89, 108544 92 531807.89, 108634 92 (at a scale of 1.500), OSGndRef. TQ3178 858. The representation of a road, track or path is no evidence of a right of way. The representation of features as times is no evidence of a property boundary.

BLOCK/SITE PLAN 1:500



92

QS 395

#### **Existing Front Elevation**



#### **Proposed Front Elevation**



**Čity Council** 

#### **Existing Rear Elevation**





QS 395

#### **Proposed Rear Elevation**





#### **Existing Site Section(s)**





QS 395

#### **Existing Site Section(s)**





#### **Proposed Site Section(s)**



NEW SECTION A-A



#### **Proposed Site Section(s)**



NEW SECTION B-B



QS 395

# **Key Considerations in the**

## Appl