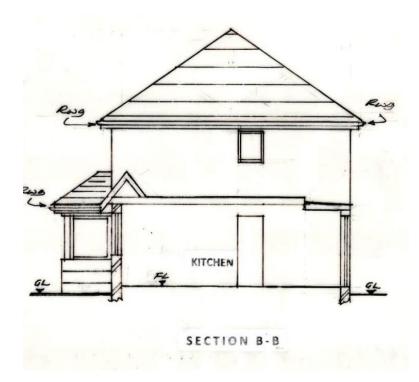

ION PLAN 1:1250



#### **Aerial photo(s) of site**





#### **3D Aerial photo of site**





#### Street photo(s) of site







#### **Other photo(s) of site**





#### **Existing Block Plan**



Site Plan (also called a Block Plan) shows area bounded by 531717.89, 108544 92 531807.89, 108634 92 (at a scale of 1.500), OSGndRef. TQ3178 858. The representation of a road, track or path is no evidence of a right of way. The representation of features as times is no evidence of a property boundary.

BLOCK/SITE PLAN 1:500



92

QS 395

#### **Existing Front Elevation**



#### **Proposed Front Elevation**



**Čity Council** 

#### **Existing Rear Elevation**





QS 395

#### **Proposed Rear Elevation**





#### **Existing Site Section(s)**





QS 395

#### **Existing Site Section(s)**





#### **Proposed Site Section(s)**



NEW SECTION A-A



#### **Proposed Site Section(s)**



NEW SECTION B-B



QS 395

# **Key Considerations in the**

## Application

- Neighbouring amenity.
- The pre-existing ground floor side
- extension.

101

• The design and appearance of the existing extension.



# **Conclusion and Planning Balance**

- Design and appearance is considered acceptable.
- Impact on neighbours is considered acceptable.