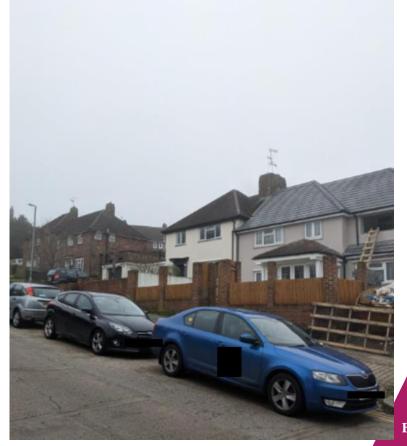

# **10 County Oak Avenue**

**BH2023/00136** 



## **Application Description**

# Erection of single storey side extension at first floor level.



#### **Location Plan**



AREA/LOCATION PLAN 1:1250



#### **Aerial photo(s) of site**





#### **3D Aerial photo of site**





#### Street photo(s) of site







#### **Other photo(s) of site**





#### **Existing Block Plan**



Site Plan (also called a Block Plan) shows area bounded by 531717.89, 108544 92 531807.89, 108634 92 (at a scale of 1.500), OSGndRef. TQ3178 858. The representation of a road, track or path is no evidence of a right of way. The representation of features as times is no evidence of a property boundary.

BLOCK/SITE PLAN 1:500



92

QS 395

#### **Existing Front Elevation**



#### **Proposed Front Elevation**



**Čity Council** 

#### **Existing Rear Elevation**





QS 395

#### **Proposed Rear Elevation**





#### **Existing Site Section(s)**





QS 395

#### **Existing Site Section(s)**





#### **Proposed Site Section(s)**



NEW SECTION A-A



#### **Proposed Site Section(s)**



NEW SECTION B-B



QS 395

# *